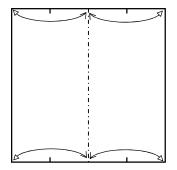

## House, uni-coloured

1)

Mountain fold, press only softly. Mark center points.

2)

Make lines from marks to opposite corners, but mointain-fold sharply only until center fold. Unfold.

3)

Add horizontal mountain folds, sharpen inner part of fold of step 1. Unfold.

4)

Make valley folds, and unfold. Make marks.

5)

Vertical mountain folds from marks to existing mountain fold. Valley folds between them. Map inner endpoints of new folds to horiziontal folds, and connect those new marks with mountain folds. Unfold everything.