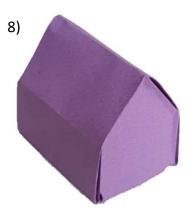

6)

Now fold everything together.

Finally, valley fold excess paper inside.

Completed house.