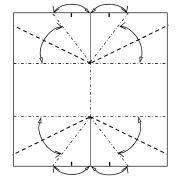

6)

Now fold everything together.

Finally, valley fold excess paper inside.

Completed house.