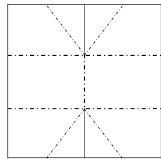

## House, uni-coloured

1)

Mountain fold, press only softly. Mark center points.

2)

Make lines from marks to opposite corners, but mointain-fold sharply only until center fold. Unfold.

3)

Add horizontal mountain folds, sharpen inner part of fold of step 1. Unfold.