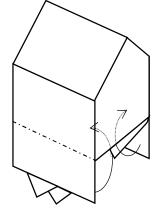

6)

Now fold everything together.

Finally, valley fold excess paper inside.

Completed house.