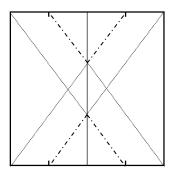

4)

Make valley folds, and unfold. Make marks.

5)

Vertical mountain folds from marks to existing mountain fold. Valley folds between them. Map inner endpoints of new folds to horiziontal folds, and connect those new marks with mountain folds. Unfold everything.