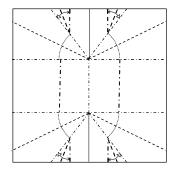

## House, uni-coloured

1)

Mountain fold, press only softly. Mark center points.

2)

Make lines from marks to opposite corners, but mointain-fold sharply only until center fold. Unfold.

3)

Add horizontal mountain folds, sharpen inner part of fold of step 1. Unfold.

4)

Make valley folds, and unfold. Make marks.

5)

Vertical mountain folds from marks to existing mountain fold. Valley folds between them. Map inner endpoints of new folds to horiziontal folds, and connect those new marks with mountain folds. Unfold everything.