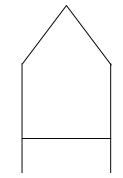

6)

Now fold everything together.

Finally, valley fold excess paper inside.

Completed house.